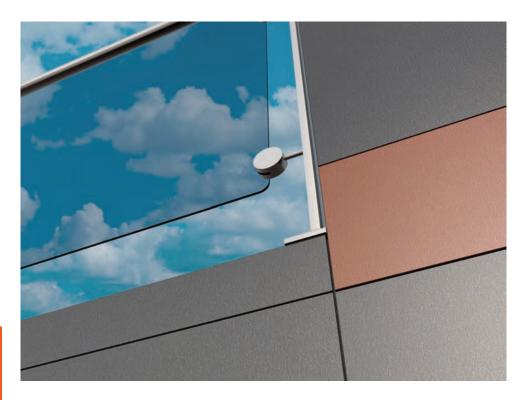

### Granite® Silky Mat offers a distinctive range of textures in a variety of metallic and mat colours offering unique

Granite® Silky Mat offers two finish options: a warm, tactile surface with a slightly sparkling textured appearance combined with very low gloss levels (below 5 gloss units [GU]), and a smooth, slightly grained finish - both ideal for smart and creative facades.

#### Unique aesthetics and colours

Two different finishes are available: Smooth finish: slightly grained. Available in 5 colours.