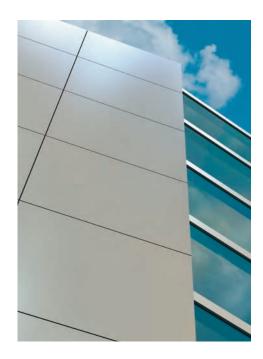

## Textured finishes for elegant facades

### Granite® Silky Mat offers a distinctive range of textures in a variety of metallic and mat colours offering unique

Granite® Silky Mat offers two finish options: a warm, tactile surface with a slightly sparkling textured appearance combined with very low gloss levels (below 5 gloss units [GU]), and a smooth, slightly grained finish - both ideal for smart and creative facades.

#### **Applications**

Granite® Silky Mat is suited to all types of forming used for facade systems and fully adapted to sandwich panel manufacture.

Here are the main roofing and cladding applications of Granite® Silky Mat: