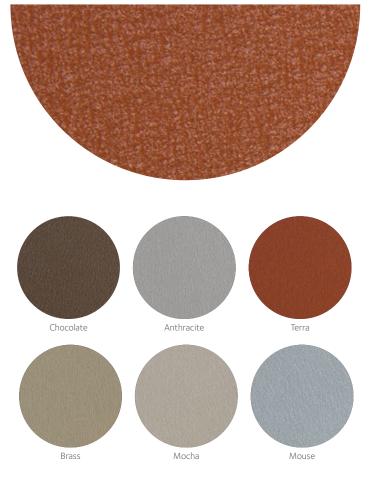

#### Unique aesthetics and colours

Two different finishes are available: Smooth finish: slightly grained. Available in 5 colours.