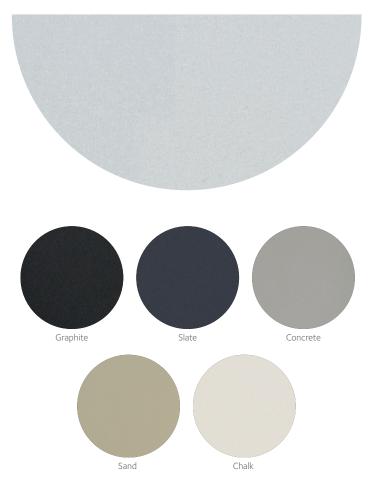

#### Unique aesthetics and colours

Two different finishes are available: Smooth finish: slightly grained. Available in 5 colours.