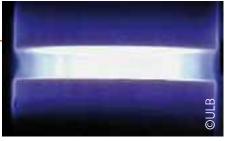

## Behaviour

The hydrophilic behaviour of Hairclyn upon exposure to external environments

The cleaning capacity of a surface depends mainly on the contact angle of the water droplet on the surface.

#### Schematic of coating Hairclyn

Hairclyn still remains more hydrophilic than an untreated pre-painted finish, thus ensuring the water is evenly spread over the surface and making grime removal easy.