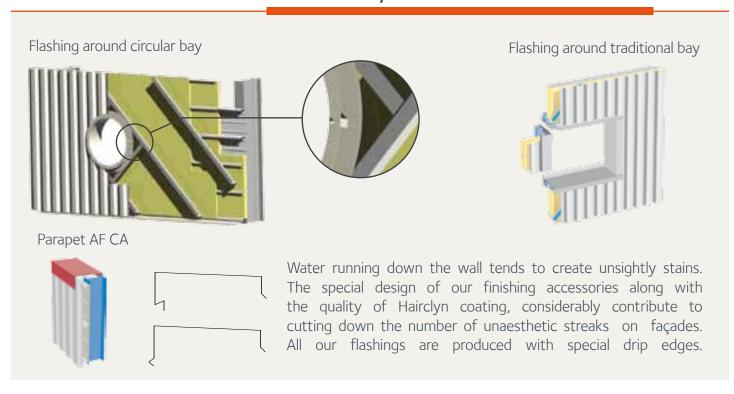

|



# Assembly and details solutions



## **Environment**

With Hairclyn you will economize on the cost of cleaning your façades several times, saving up to 3 €/m² (Per cleaning operation).

Hairclyn has exceptional properties, making the use of detergent unnecessary when cleaning down the building, thus enabling the owner to save a further  $1.50 \in /m^2$  at the least.



#### www.arval-construction.com

Edition N°1 | May 2009