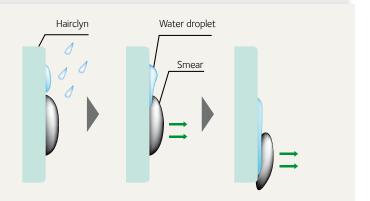

#### Schematic of coating Hairclyn

Hairclyn still remains more hydrophilic than an untreated pre-painted finish, thus ensuring the water is evenly spread over the surface and making grime removal easy.

Thanks to this process, your facade recovers its original appearance.