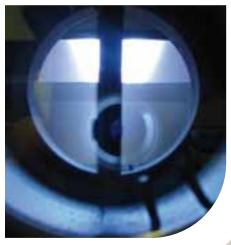

## Behaviour

The hydrophilic behaviour of Hairclyn upon exposure to external environments

The cleaning capacity of a surface depends mainly on the contact angle of the water droplet on the surface.

#### Schematic of coating Hairclyn

Hairclyn still remains more hydrophilic than an untreated pre-painted finish, thus ensuring the water is evenly spread over the surface and making grime removal easy.