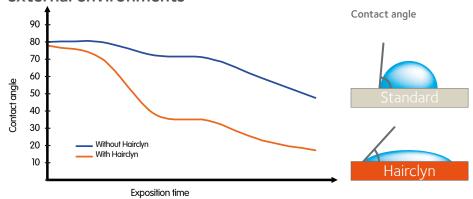

## Behaviour

The hydrophilic behaviour of Hairclyn upon exposure to external environments

The cleaning capacity of a surface depends mainly on the contact angle of the water droplet on the surface.

#### Schematic of coating Hairclyn

Hairclyn still remains more hydrophilic than an untreated pre-painted finish, thus ensuring the water is evenly spread over the surface and making grime removal easy.